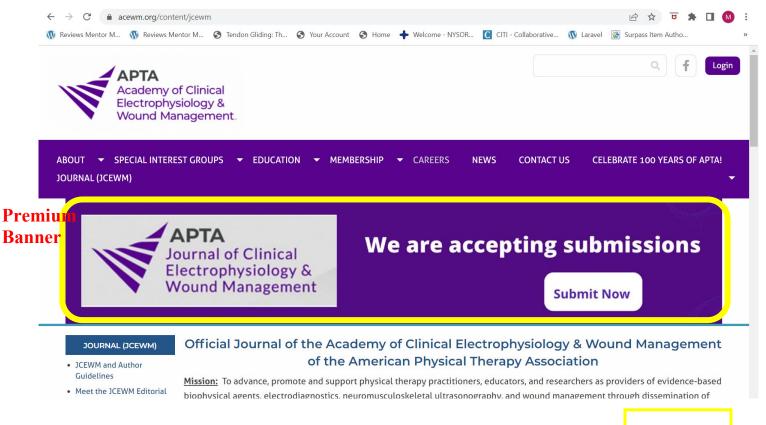

## **Journal Advertisement Benefits and Recognition**

| Sponsor Level | Recognition                                                              |
|---------------|--------------------------------------------------------------------------|
|               |                                                                          |
| \$2,000       | Premium banner                                                           |
|               | On JCEWM webpage with link to company/organization website for 12 months |
| \$500         | Right-side panel box                                                     |
| <b>3300</b>   | right-side panel box                                                     |
|               | On JCEWM webpage with link to company/organization website for 12 months |

All logos are to be supplied by the sponsor and may be provided in the following formats: JPEG or PNG. The dimensions of the artwork or graphic file must be:

Premium banner: 1000 x 250 pixels
Right-side panel box: 300 x 200 pixels